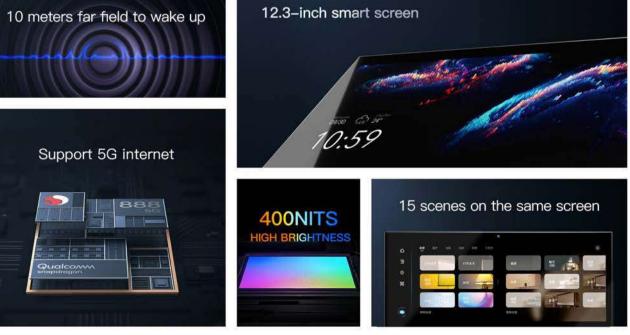

### **MixPad**

MixPad Super Smart Panel Series

5G Smart Life in One Step

#### MixPad X Full Screen Super Smart Panel

- · 12.3 inches widescreen
- $\cdot$  Smart super screen, the perfection of technology and aesthetics
- $\cdot$  Intelligent central control of thousands of devices
- · Hi-Fi stereo wall sound