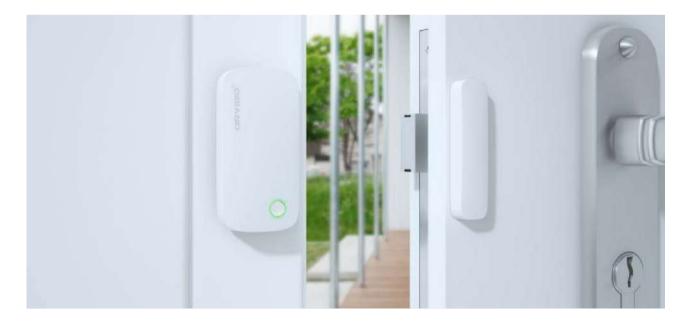

#### **Motion Sensor**

· 24GHz millimeter wave radar  $\cdot$  12 kinds of human body state accurate detection  $\cdot$ 12m large detection diameter

Always sense door and window switch status

#### **Door and Window Sensor**

· APP real-time view of door and window switch status

 $\cdot$  Interlocked window pusher, automatically closes the window when it rains  $\cdot$ No installation required,Ready-to-use