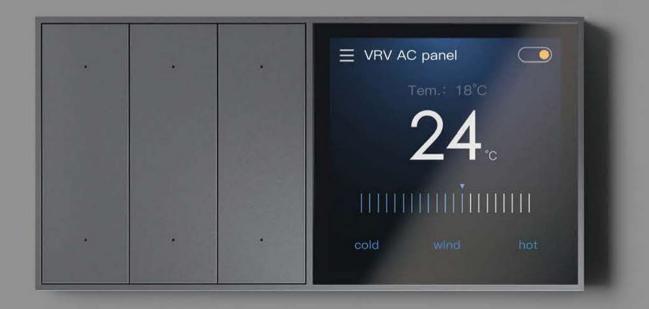

#### Create a smart and comfortable indoor air environment AirMaster Central Air Conditioning Smart Control Kit

Mobile phone remote • control · Power saving up to 30%

· Easy to installation

sub speakers