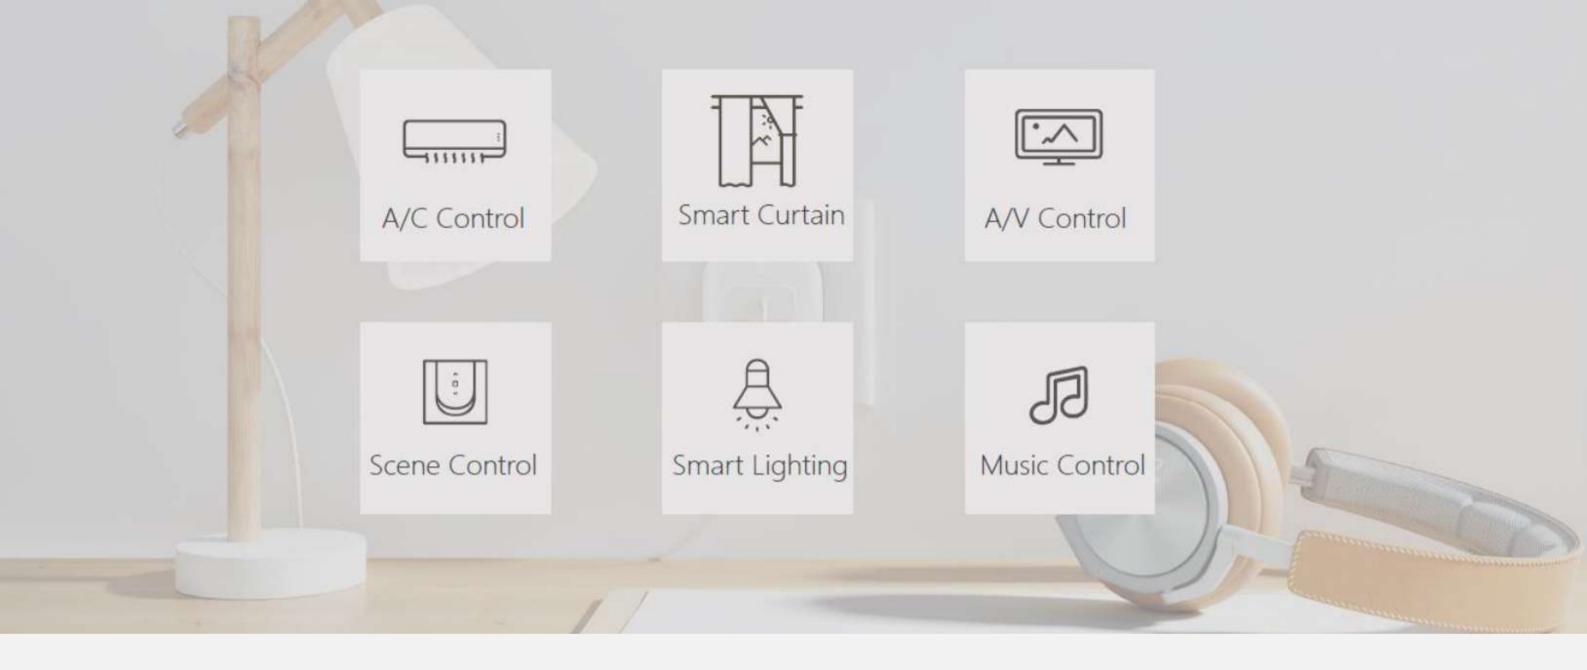

# **Full Products Line**

Smart lock, smart security, smart curtain, smart lighting, smart home appliances, etc..

## **ORVIBO** Home

A smarter, simpler and safer IoT APP.

ORVIBO Home is an all-in-one APP to connect lighting, security and more devices inyour home. With its user-friendly interaction and simple controls, you can easily monitor and manage everything in your home. This means it can do more for you, and you can do less.