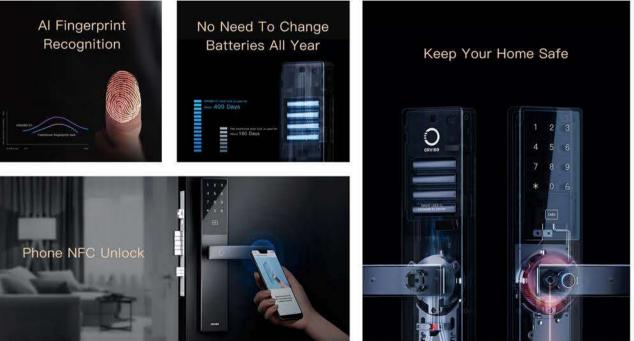

#### MORE SAFE & MORE ADVANCED ORVIBO Smart Door Lock S2

- Main Independent verification of smart lock cylinder
- 📼 Real gold plating armor handle
- MAX 800 long battery life

Technology and Art iF International Gold Award Team 2020 New Work

Battery life up to 2 and a half years

Bank-level security protection

High-definition picture for  $355^\circ$  panoramic cruise, you can see more clearly and more fully