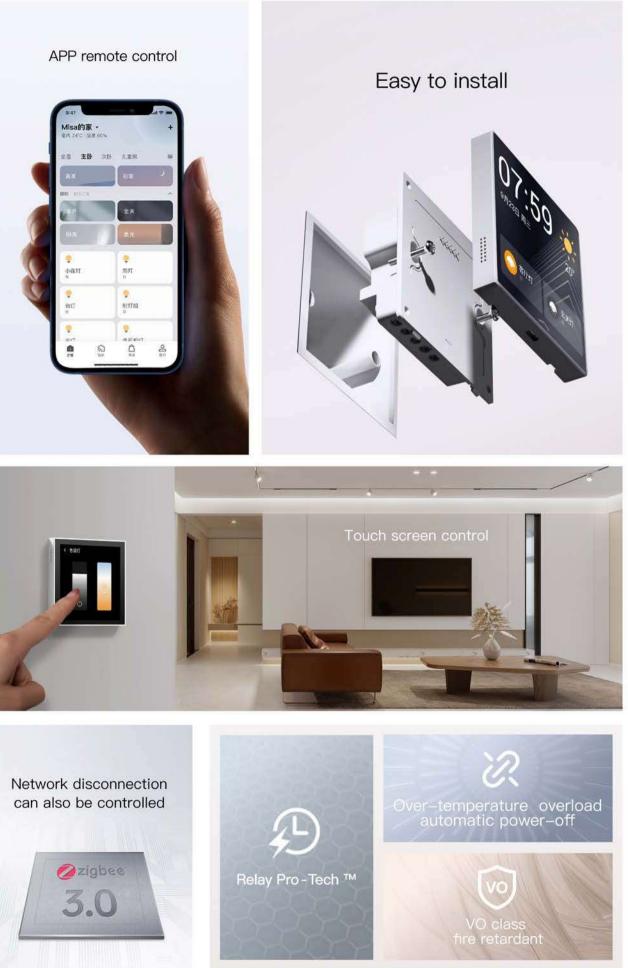

#### **MixPad Genie**

- · Multiple installation methods (L&N/Type-C).
- $\cdot$  Can be connected to a variety of speakers.
- · APP remote control, can also be controlled outside.
- · Touch screen+buttons.

# Fast Installation without wiring

Adopt ZigBee/WiFi wireless communication technology, compatible with former wiring condition, and install easily and fast.