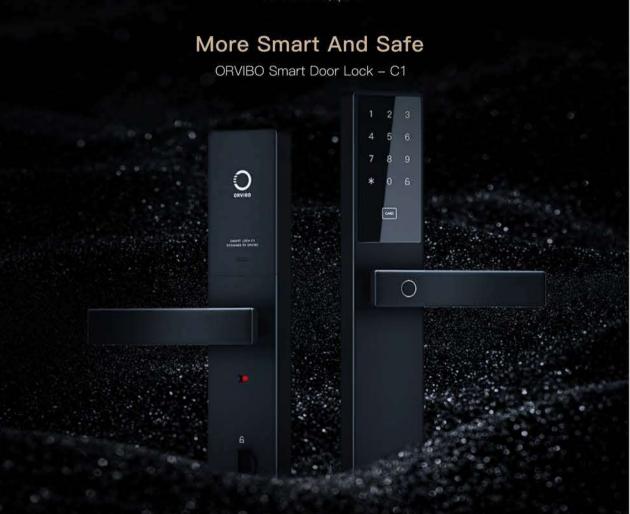

#### MORE SAFE & MORE ADVANCED ORVIBO Smart Door Lock S2

- Main Independent verification of smart lock cylinder
- 📼 Real gold plating armor handle
- MAX 800 long battery life

Technology and Art iF International Gold Award Team 2020 New Work