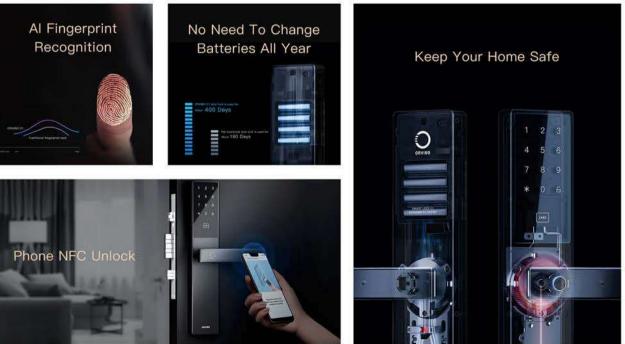

#### MORE SAFE & MORE ADVANCED ORVIBO Smart Door Lock S2

- Main Independent verification of smart lock cylinder
- 📼 Real gold plating armor handle
- MAX 800 long battery life

Technology and Art iF International Gold Award Team 2020 New Work

Battery life up to 2 and a half years

Bank-level security protection

High-definition picture for  $355^\circ$  panoramic cruise, you can see more clearly and more fully