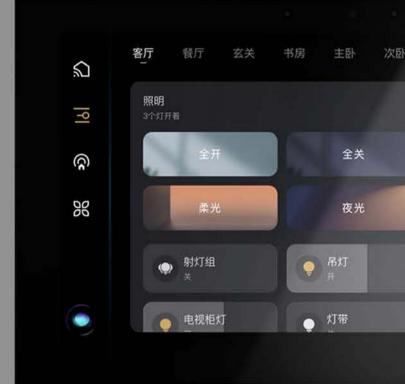

# Scenes Go home Sleep Dinner Dinner Entertainment Party time Party time

## **ORVIBO** Home

A smarter, simpler and safer IoT APP.

ORVIBO Home is an all-in-one APP to connect lighting, security and more devices inyour home. With its user-friendly interaction and simple controls, you can easily monitor and manage everything in your home. This means it can do more for you, and you can do less.