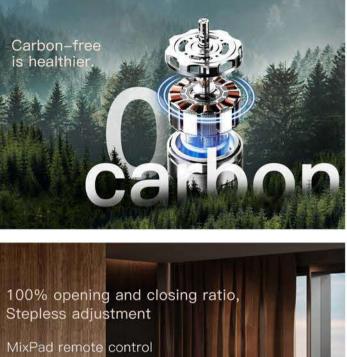

# DB Super Mute Smart Curtain Motor

0 Carbon, Healthy & Super Quiet

ľ

Good products for young people at home. Your curtains will "listen" from now on

### **Smart Curtain Wiring Free Version**

- · One key control
- · Support Voice, APP remote control
- · Gentle and not disturbing
- · Intelligent scene linkage

Included products: curtain motor, running track, remote control, lithium battery