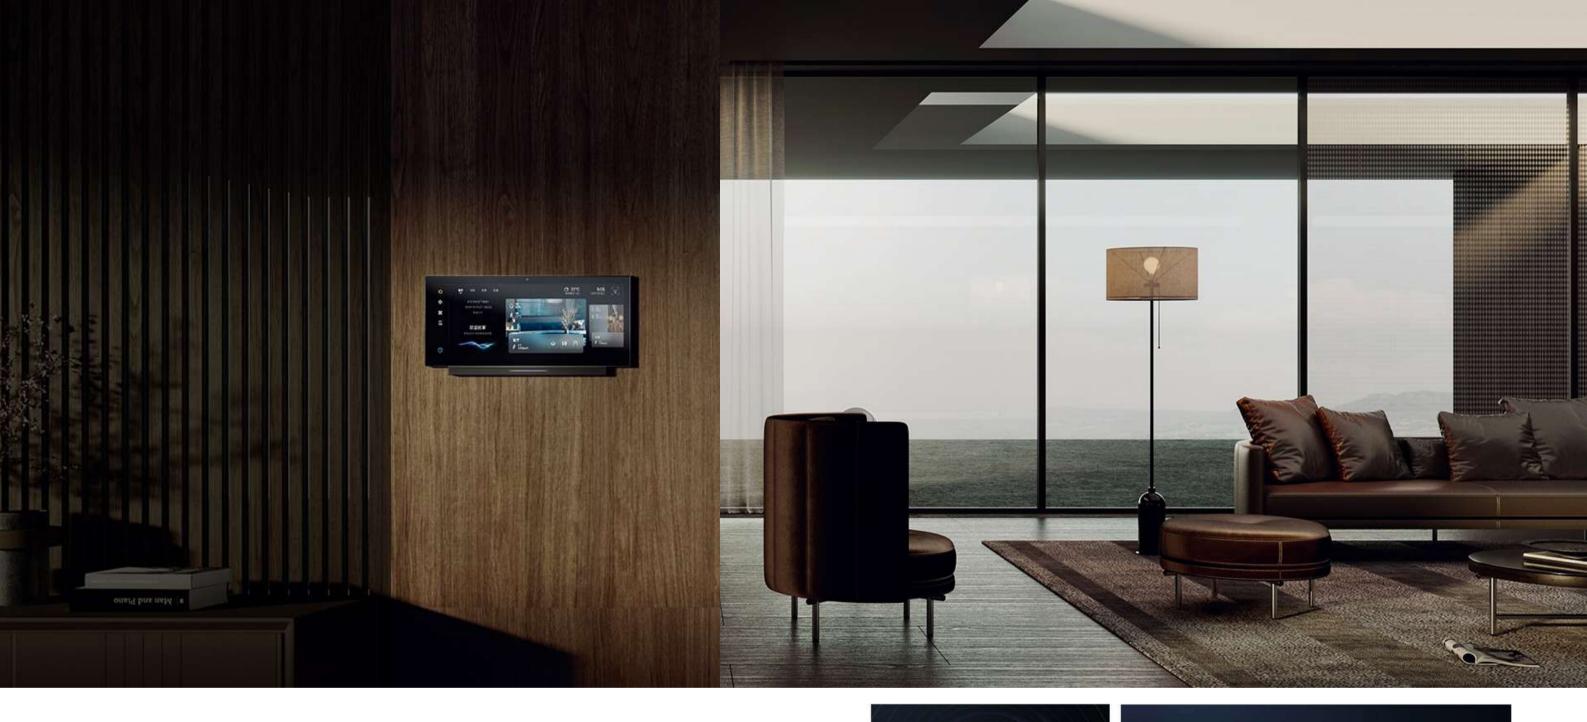

### **MixPad**

MixPad Super Smart Panel Series

5G Smart Life in One Step

#### MixPad X Full Screen Super Smart Panel

- · 12.3 inches widescreen
- $\cdot$  Smart super screen, the perfection of technology and aesthetics
- $\cdot$  Intelligent central control of thousands of devices
- · Hi-Fi stereo wall sound