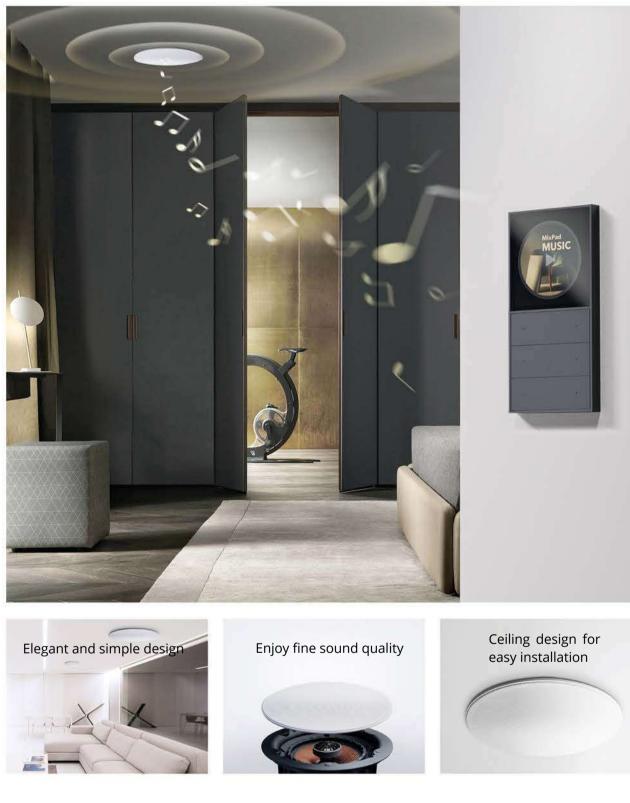

# Bluetooth Decor Speaker ArtisBox

Three-channel DSP sound effect calculation

Orange

Grey

The second generation of ceiling-mounted background music speakers

## **BM2 Ceiling Background Music Speaker**

- $\cdot$  Frameless design, suitable for various decoration stylesmain speaker
- · Connect MixPad to create more life scenes
- · Bluetooth connection, compatible with mobile phones, computers, TVs, etc