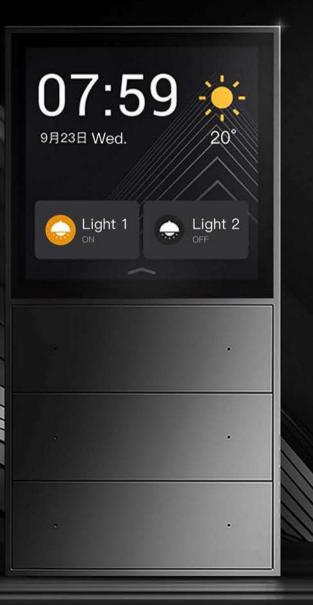

All-in-one gateway

| 07:5     |
|----------|
| 9月23日 周三 |
| Stat     |
| mula     |
| 59       |
|          |
| 3        |
|          |
|          |

White

Eight-in-one True Intelligence