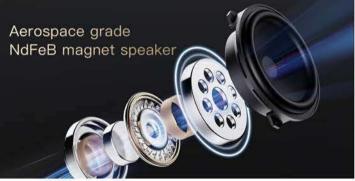

## **BM2 Ceiling Background Music Speaker**

- $\cdot$  Frameless design, suitable for various decoration stylesmain speaker
- · Connect MixPad to create more life scenes
- · Bluetooth connection, compatible with mobile phones, computers, TVs, etc