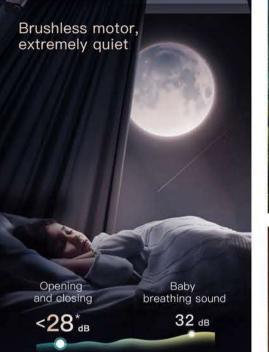

Precise opening and closing

#### Industry innovation masterpiece, pioneer of high-end smart curtains Super Mute Smart Curtain ZigBee Type

- · One-button control design
- · Magnesium-aluminum alloy integral molding
- · Imported motor with strong torque
- · Support voice, APP and other intelligent control

Included products: curtain motor, running track, remote control