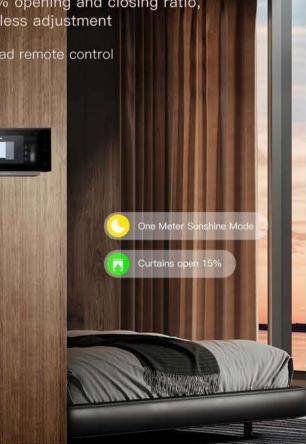

### **Smart Curtain Wiring Free Version**

- · One key control
- · Support Voice, APP remote control
- · Gentle and not disturbing
- · Intelligent scene linkage

Included products: curtain motor, running track, remote control, lithium battery

Precise opening and closing

#### Industry innovation masterpiece, pioneer of high-end smart curtains Super Mute Smart Curtain ZigBee Type

- · One-button control design
- · Magnesium-aluminum alloy integral molding
- · Imported motor with strong torque
- · Support voice, APP and other intelligent control