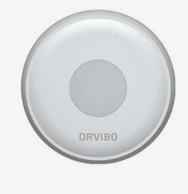

#### **Smart Motion Sensor**

 $\cdot$  Family scene linkage, lights will be on when people arrive  $\cdot$ Leaving mode, prompt reminder of abnormal break-in  $\cdot$  Tool-free installation, three steps to get