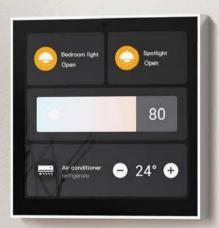

Grandpa A. 12:45 Authorization of Remote Temporary Password

At 2: 25, the door lock is abnormal. Do you want to start the alarm mode

开/关全屋灯光