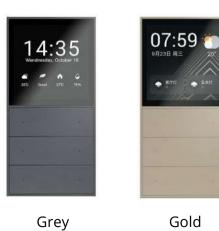

All-in-one gateway

| 07:5     |
|----------|
| 9月23日 周三 |
| Stat     |
| mula     |
| 59       |
|          |
| 3        |
|          |
|          |

White

Eight-in-one True Intelligence