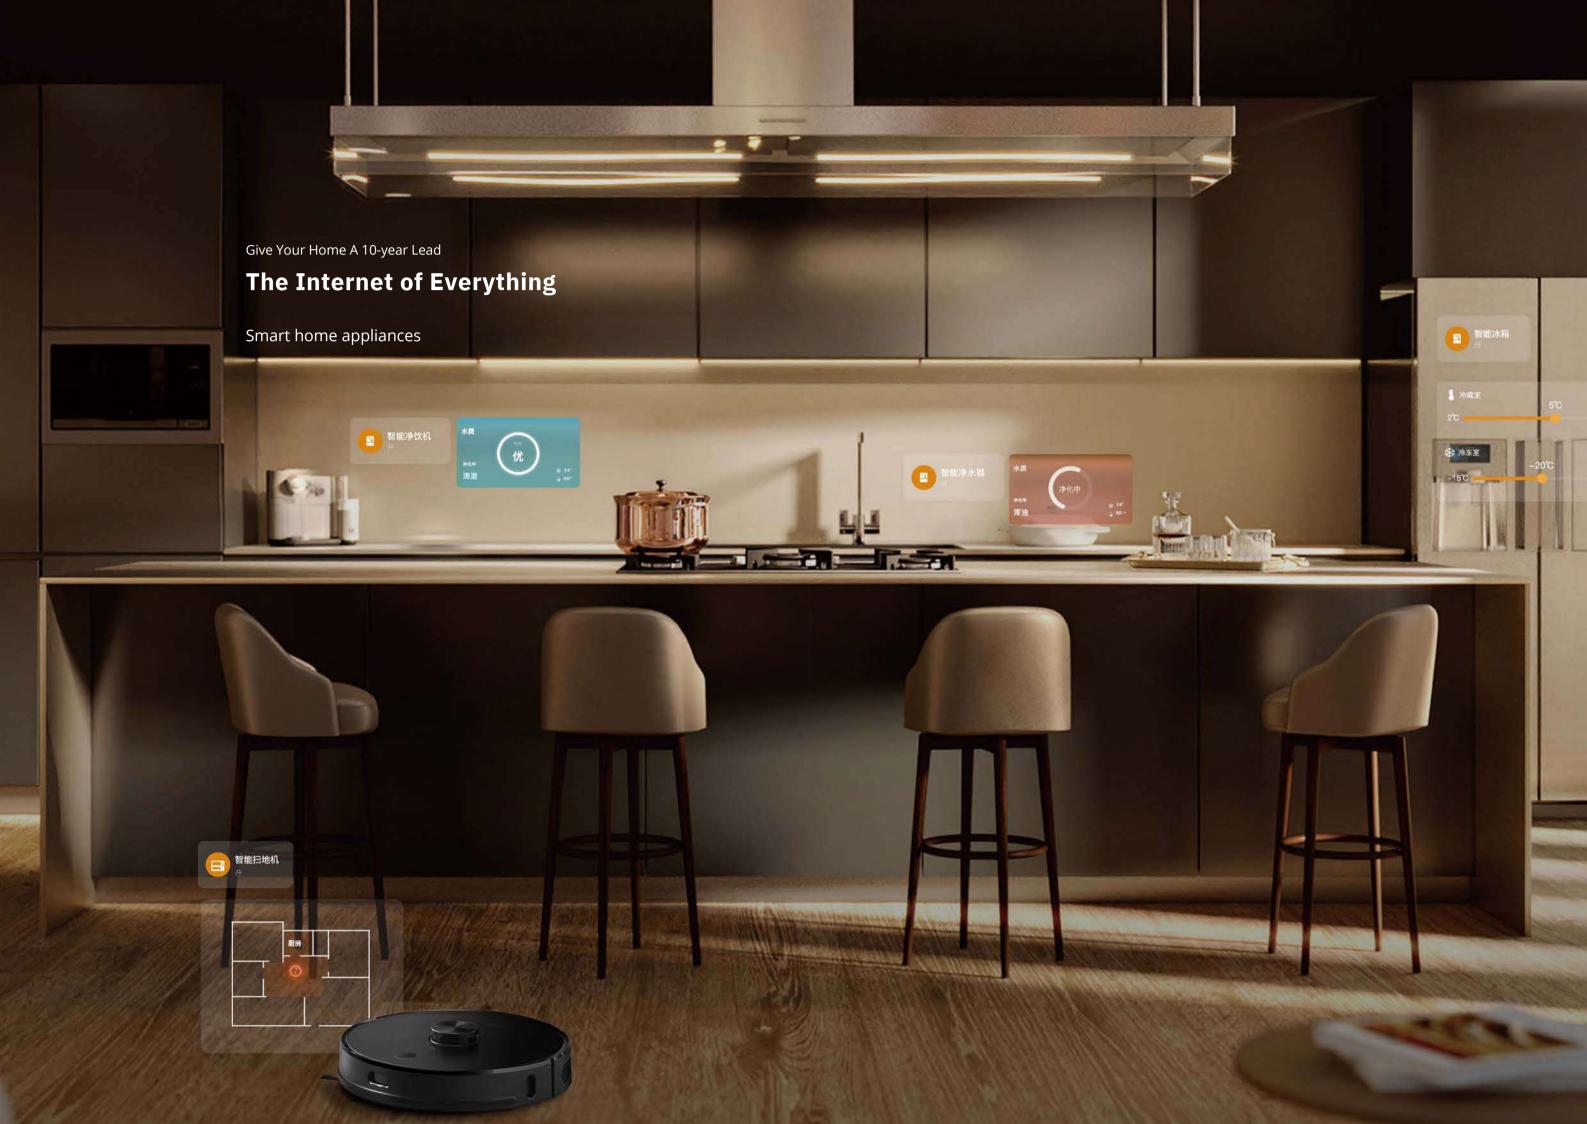

#### MAKE YOUR HOME A DECADE AHEAD

Change the interaction between people and space, and create high-end technical home for each user looking for a better life.

WEDO is committed to reshaping the connection between people and environment with technological aesthetics to make life better. HomeAI OS 3.0, the active intelligence system developed by ORVIBO, is a global leader in active intelligence and whole house system capability, with strong technical research and development strength, and a total of more than 300 patents and more than 50 soft documents. We have built a super smart home ecology covering thousands of products.

HomeAI OS 3.0 System Families love to use, more experience

ORVIBO HomeAI OS is the first active intelligent whole home smart home operating system, the first generation of which won the Red Dot Interactive Design Award. It has many industry-first functions, such as" ONE STEP", "Wake Up Nearby","Quick Link", "Home Appliance Manager", "Ai Sense", etc. It supports mainstream IoT platforms and has been connected to more than 10 million devices. It supports mainstream IoT platforms and has connected to more than 10 million devices.