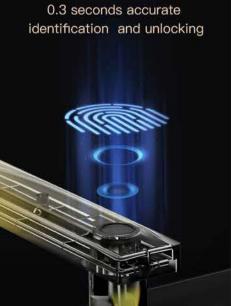

#### MORE SAFE & MORE ADVANCED ORVIBO Smart Door Lock S2

- Main Independent verification of smart lock cylinder
- 📼 Real gold plating armor handle
- MAX 800 long battery life

Technology and Art iF International Gold Award Team 2020 New Work