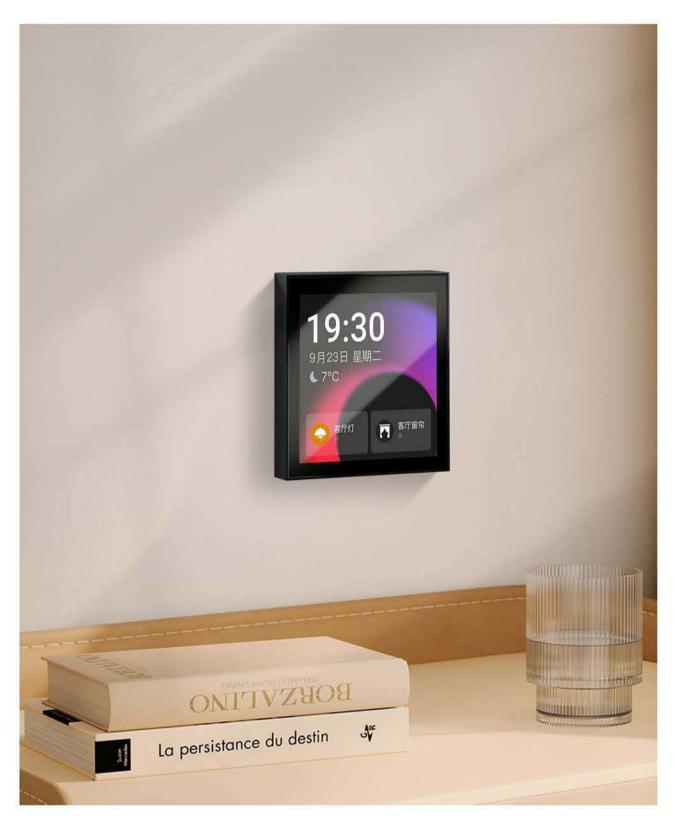

#### MixPad M2 Smart Voice Control Panel

· Four-way high-power light control

 $\cdot$  Smart control of whole house infrared home appliances  $\cdot$  Touch screen, APP multi-dimensional interaction

· 400W high power load