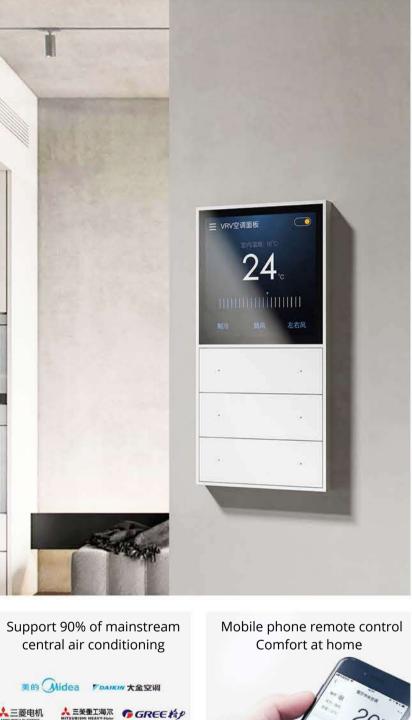

#### Create a smart and comfortable indoor air environment AirMaster Central Air Conditioning Smart Control Kit

Mobile phone remote • control · Power saving up to 30%

· Easy to installation

sub speakers