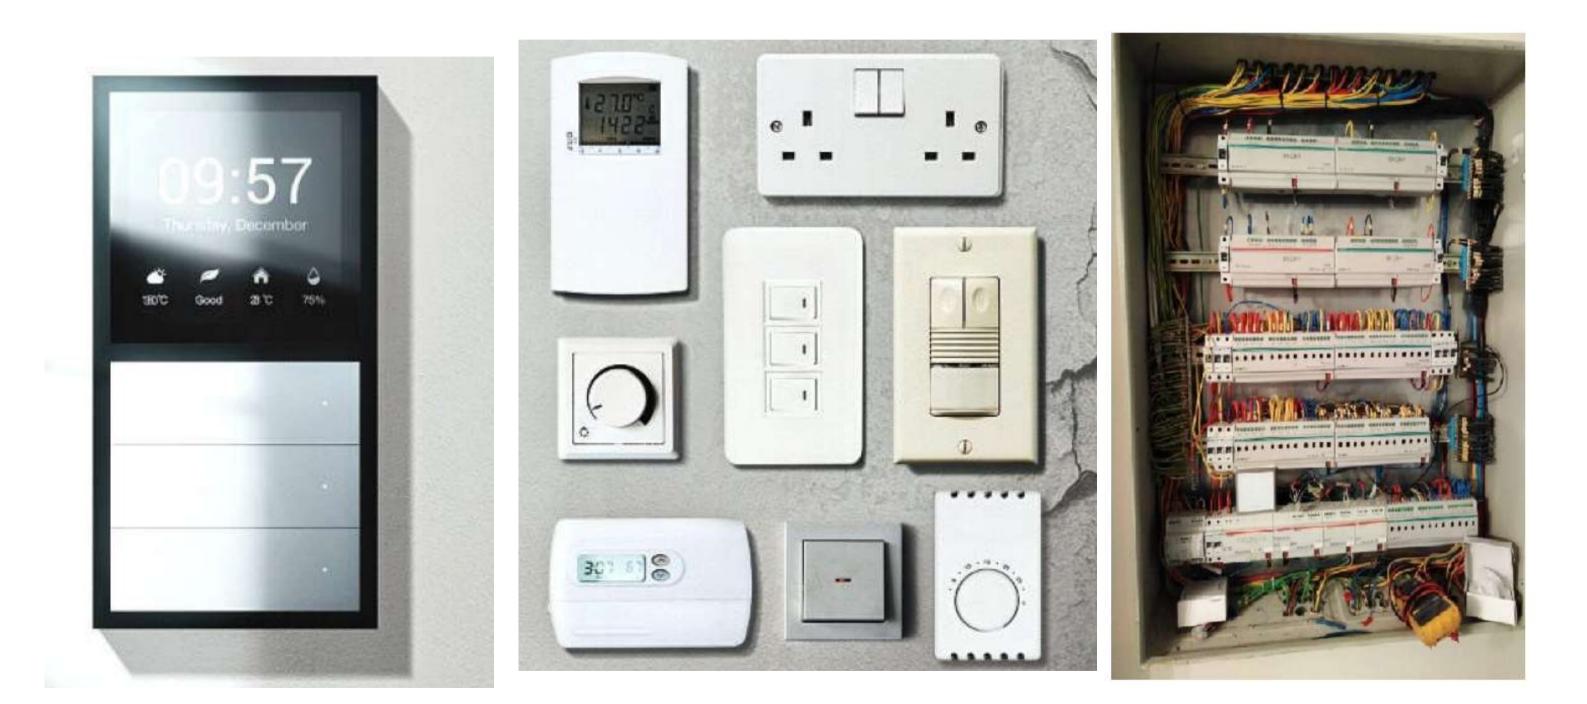

# Fast Installation without wiring

Adopt ZigBee/WiFi wireless communication technology, compatible with former wiring condition, and install easily and fast.

# **Full Products Line**

Smart lock, smart security, smart curtain, smart lighting, smart home appliances, etc..

# Safety Precaution for Electricity & Gas

Detect the gas concentration, alarm when it reaches the harmful range.