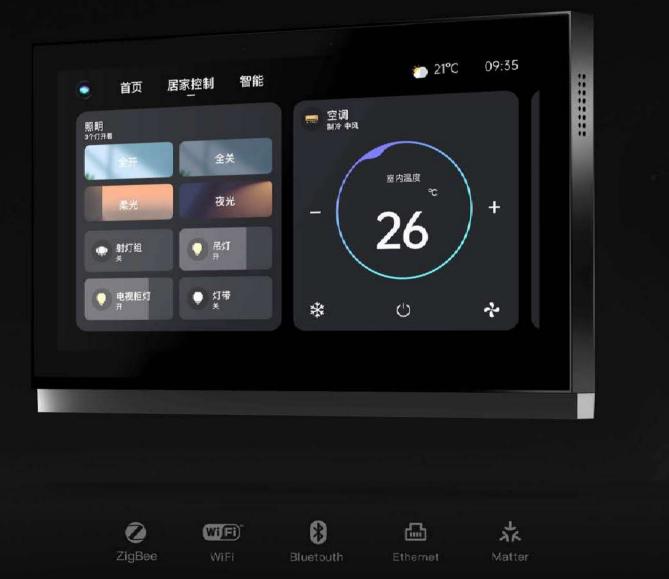

### **MixPad**

MixPad Super Smart Panel Series

5G Smart Life in One Step

#### MixPad X Full Screen Super Smart Panel

- · 12.3 inches widescreen
- $\cdot$  Smart super screen, the perfection of technology and aesthetics
- $\cdot$  Intelligent central control of thousands of devices
- · Hi-Fi stereo wall sound