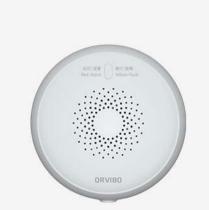

#### **Smart Emergency Button**

- · One-key phone alarm
- · Push alarm reminder
- · Ultra-low power consumption, longer battery life

Real-time detection of smoke concentration to prevent the spread of danger

#### Smart Smoke Sensor

· Highly sensitive and stable photoelectric sensor

Low-power Zigbee wireless technology is more stable
85dB super decibel alarm sound

Real-time sensing of water anomalies and immediate alerts