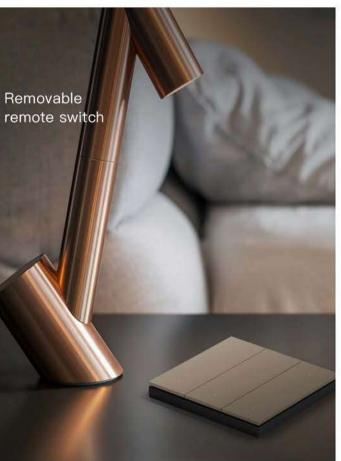

### **MixPad**

MixPad Super Smart Panel Series

5G Smart Life in One Step

#### MixPad X Full Screen Super Smart Panel

- · 12.3 inches widescreen
- $\cdot$  Smart super screen, the perfection of technology and aesthetics
- $\cdot$  Intelligent central control of thousands of devices
- · Hi-Fi stereo wall sound

Installation-free design

Support desktop stand placement

Support type-c interface power supply for direct use

Support wall installation Replace the original switch

Like a smart speaker

Smart Panel Funny Life