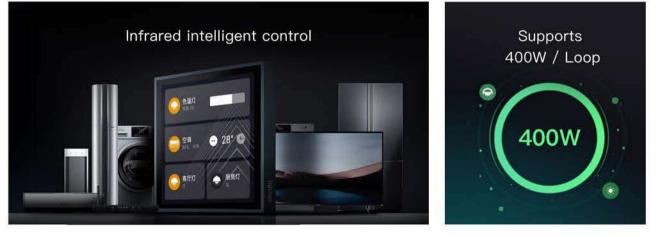

#### Magic cube / Magic dot Smart Infrared **Remote Control**

· One-key control of the whole house infrared home appliances with the mobile app

Linkage of air conditioners, TVs, set-top boxes, fans, stereos, etc.

- $\cdot$  360° infrared signal coverage without dead angle
- · Zigbee signal control home appliances

Smart Device Interconnection Essential For Home Security