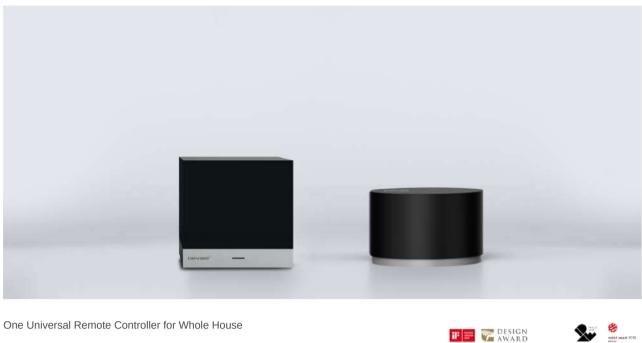

#### Magic cube / Magic dot Smart Infrared **Remote Control**

· One-key control of the whole house infrared home appliances with the mobile app

Linkage of air conditioners, TVs, set-top boxes, fans, stereos, etc.

- $\cdot$  360° infrared signal coverage without dead angle
- · Zigbee signal control home appliances

Smart Device Interconnection Essential For Home Security