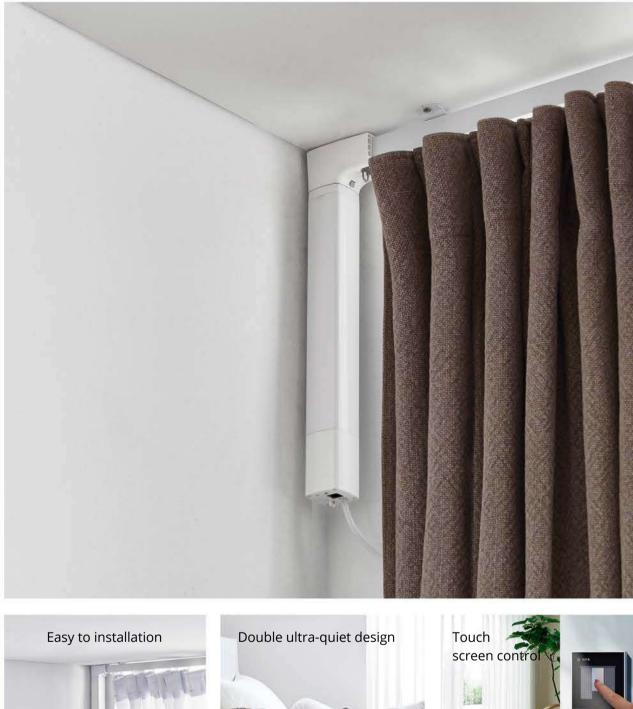

#### Industry innovation masterpiece, pioneer of high-end smart curtains Super Mute Smart Curtain ZigBee Type

- · One-button control design
- · Magnesium-aluminum alloy integral molding
- · Imported motor with strong torque
- · Support voice, APP and other intelligent control

Included products: curtain motor, running track, remote control