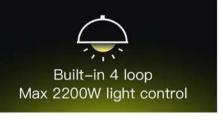

#### MixPad M2 Smart Voice Control Panel

· Four-way high-power light control

 $\cdot$  Smart control of whole house infrared home appliances  $\cdot$  Touch screen, APP multi-dimensional interaction

· 400W high power load