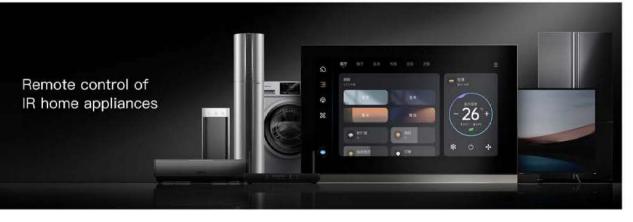

#### MixPad M2 Smart Voice Control Panel

· Four-way high-power light control

 $\cdot$  Smart control of whole house infrared home appliances  $\cdot$  Touch screen, APP multi-dimensional interaction

· 400W high power load

#### Magic cube / Magic dot Smart Infrared **Remote Control**

· One-key control of the whole house infrared home appliances with the mobile app

Linkage of air conditioners, TVs, set-top boxes, fans, stereos, etc.

- $\cdot$  360° infrared signal coverage without dead angle
- · Zigbee signal control home appliances

Smart Device Interconnection Essential For Home Security