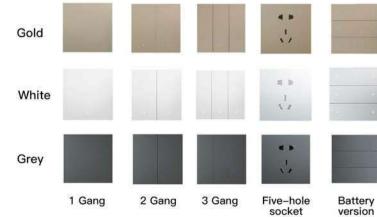

#### Great beauty to simplicity Match extraordinary taste

16A 1 Gang

fast charge

Five holes 1 Gang

Emergency button

Full House Security System Smart Security, 360° Protection Smart lock series | Smart camera series | Smart sensor series