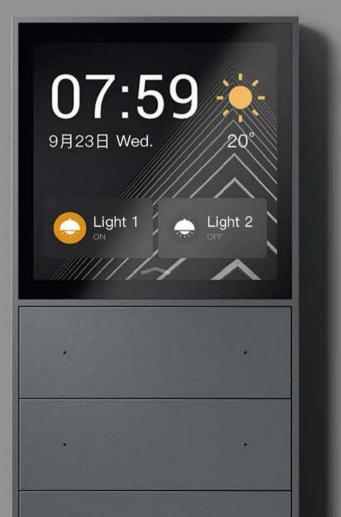

All-in-one gateway

| 07:5     |
|----------|
| 9月23日 周三 |
| Stat     |
| mula     |
| 59       |
|          |
| 3        |
|          |
|          |

White

Eight-in-one True Intelligence