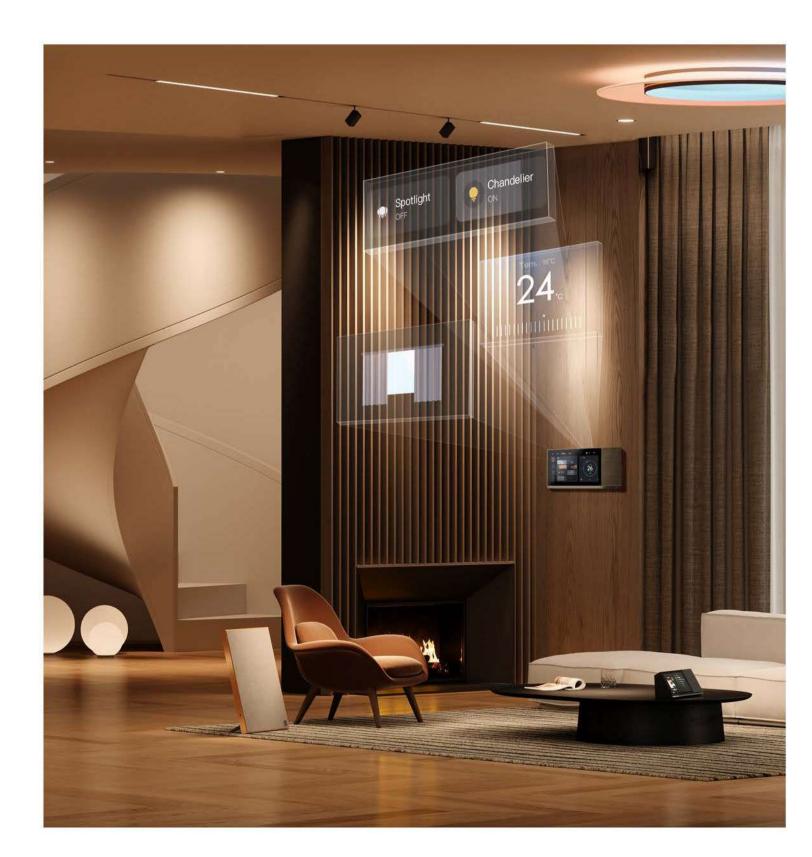

#### MAKE YOUR HOME A DECADE AHEAD

Change the interaction between people and space, and create high-end technical home for each user looking for a better life.

WEDO is committed to reshaping the connection between people and environment with technological aesthetics to make life better. HomeAI OS 3.0, the active intelligence system developed by ORVIBO, is a global leader in active intelligence and whole house system capability, with strong technical research and development strength, and a total of more than 300 patents and more than 50 soft documents. We have built a super smart home ecology covering thousands of products.

HomeAI OS 3.0 System Families love to use, more experience

ORVIBO HomeAI OS is the first active intelligent whole home smart home operating system, the first generation of which won the Red Dot Interactive Design Award. It has many industry-first functions, such as" ONE STEP", "Wake Up Nearby","Quick Link", "Home Appliance Manager", "Ai Sense", etc. It supports mainstream IoT platforms and has been connected to more than 10 million devices. It supports mainstream IoT platforms and has connected to more than 10 million devices.