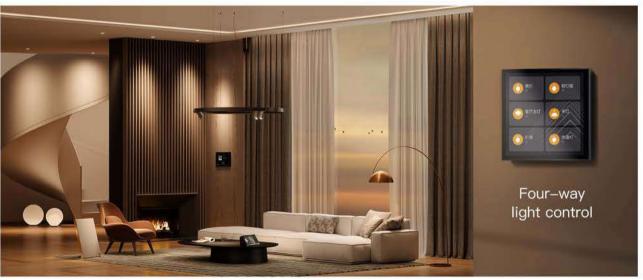

#### MixPad M2 Smart Voice Control Panel

· Four-way high-power light control

 $\cdot$  Smart control of whole house infrared home appliances  $\cdot$  Touch screen, APP multi-dimensional interaction

· 400W high power load