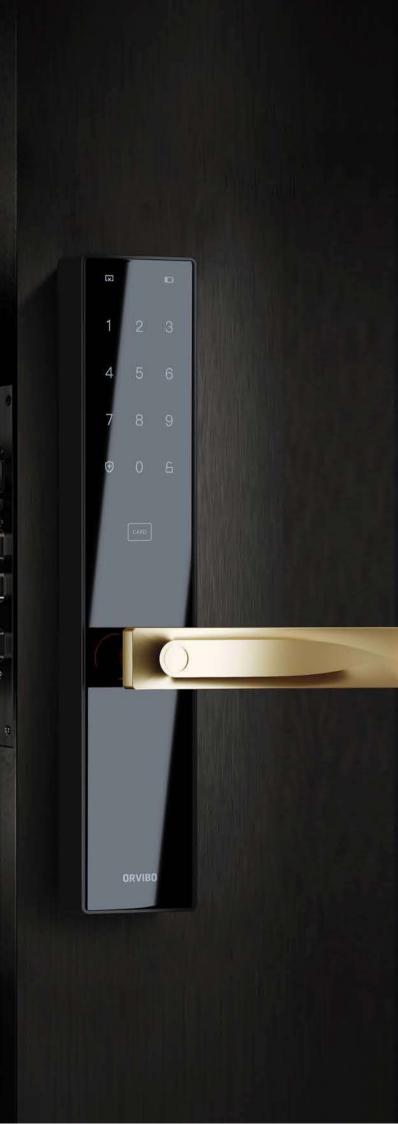

#### MORE SAFE & MORE ADVANCED ORVIBO Smart Door Lock S2

- Main Independent verification of smart lock cylinder
- 📼 Real gold plating armor handle
- MAX 800 long battery life

Technology and Art iF International Gold Award Team 2020 New Work

Battery life up to 2 and a half years

Bank-level security protection

High-definition picture for  $355^\circ$  panoramic cruise, you can see more clearly and more fully