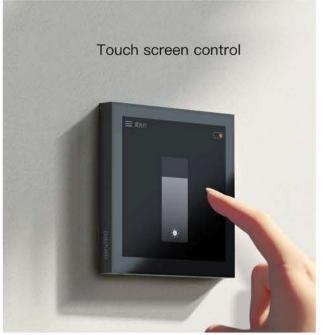

#### MixPad S Super Smart Panel

Flagship Version

- · Subvert the traditional smart switch
- · Al voice and APP multi-dimensional interaction
- · Cooler home experience
- · Ready to use without modification