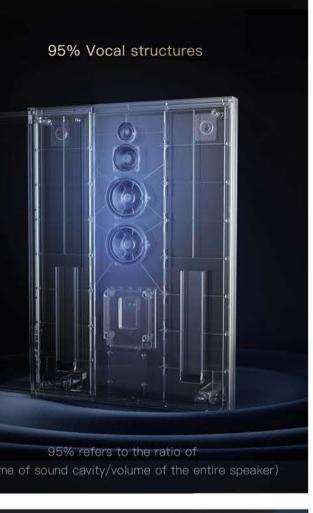

## **BM2 Ceiling Background Music Speaker**

- $\cdot$  Frameless design, suitable for various decoration stylesmain speaker
- · Connect MixPad to create more life scenes
- · Bluetooth connection, compatible with mobile phones, computers, TVs, etc