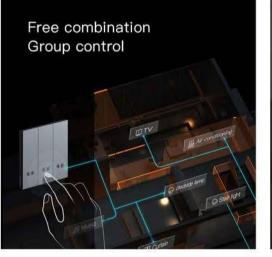

# Let some houses get rich first

- Standard 86 bottom box
  - No need to rewire
- No need to remodel walls

2-12-12-1

BACKSTAGE ARCHITECTURE

Lacosta Stava