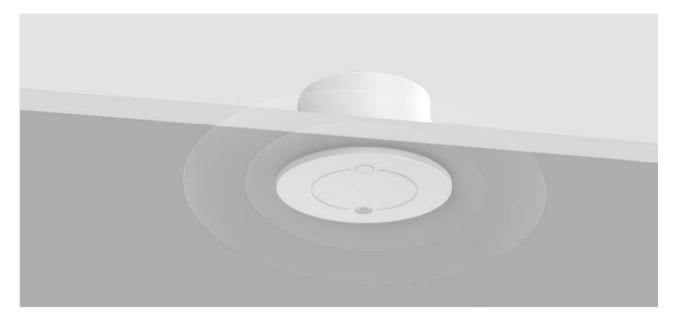

#### Smart Water Leak Sensor

- $\cdot$  Be aware of water leakage, overflow and water level changes at the first time
- · Local light alarm, remote push alarm

The same level of unmanned driving provides super perception of human body status