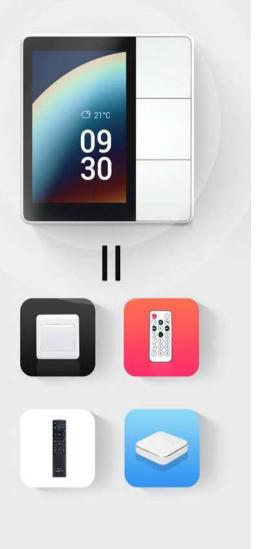

# MixPad C2 **Smart Panel**

# Let some houses get rich first

- Standard 86 bottom box
  - No need to rewire
- No need to remodel walls

2-12-12-1

BACKSTAGE ARCHITECTURE

Lacosta Stava

# Technology and Aesthetics Create wall arts

MixSwitch Series