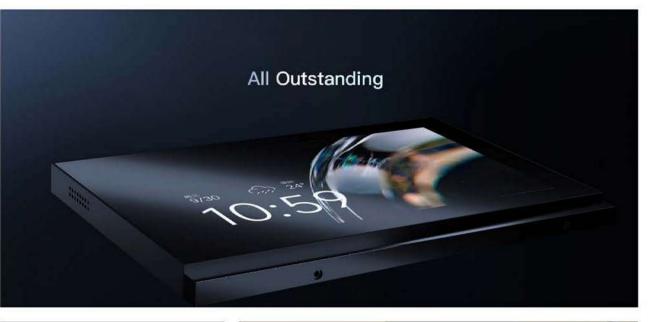

# MixPad 7 Ultra

Hello

19:30

50

Home Decoration Smart Screen

- 7 inches Home Aesthetics Large Screen
- 3 Home Style Audio Decorative Surfaces
  - 3+3 high-fidelity background music

• Super Home Album

Home Aesthetics Album

MixPad 7 Smart Voice Control Panel

- Support 4-channel light control
  - Super photo album
  - Stereo, ultra-thin sound