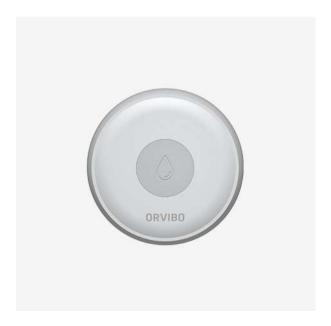

#### Smart Water Leak Sensor

- $\cdot$  Be aware of water leakage, overflow and water level changes at the first time
- · Local light alarm, remote push alarm

The same level of unmanned driving provides super perception of human body status