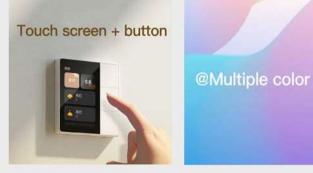

#### **MixPad Genie**

- · Multiple installation methods (L&N/Type-C).
- $\cdot$  Can be connected to a variety of speakers.
- · APP remote control, can also be controlled outside.
- · Touch screen+buttons.