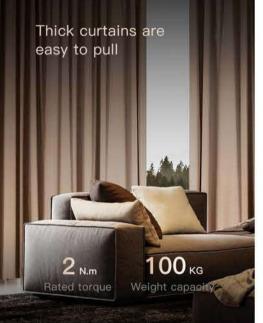

#### Industry innovation masterpiece, pioneer of high-end smart curtains Super Mute Smart Curtain ZigBee Type

- · One-button control design
- · Magnesium-aluminum alloy integral molding
- · Imported motor with strong torque
- · Support voice, APP and other intelligent control

Included products: curtain motor, running track, remote control