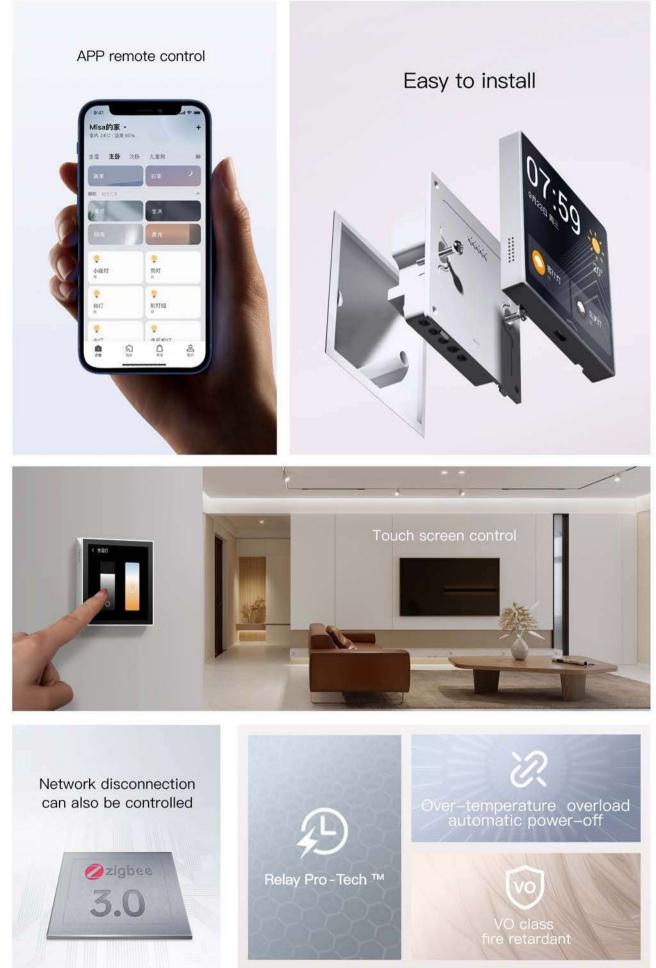

#### **MixPad Genie**

- · Multiple installation methods (L&N/Type-C).
- $\cdot$  Can be connected to a variety of speakers.
- · APP remote control, can also be controlled outside.
- · Touch screen+buttons.

# Fast Installation without wiring

Adopt ZigBee/WiFi wireless communication technology, compatible with former wiring condition, and install easily and fast.