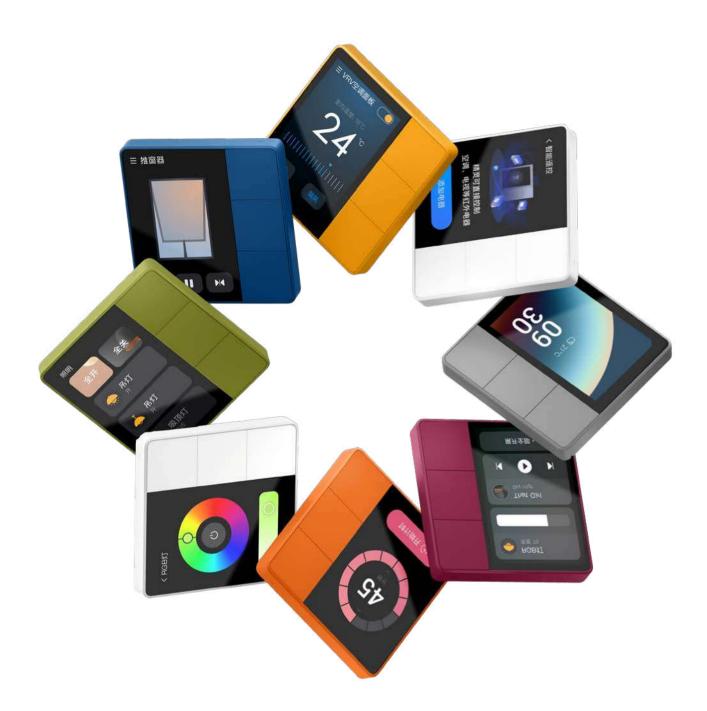

#### **MixPad Genie**

- · Multiple installation methods (L&N/Type-C).
- $\cdot$  Can be connected to a variety of speakers.
- · APP remote control, can also be controlled outside.
- · Touch screen+buttons.

#### The whole family will use it Multimodal 6D Interaction

The Perfect Combination of Aesthetics and Technology