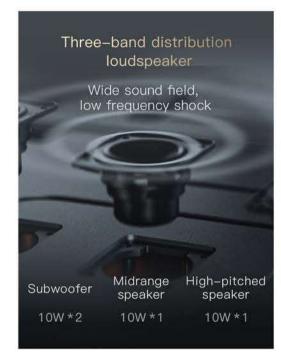

# Bluetooth Decor Speaker ArtisBox

Three-channel DSP sound effect calculation

Orange

Grey

The second generation of ceiling-mounted background music speakers

## **BM2 Ceiling Background Music Speaker**

- $\cdot$  Frameless design, suitable for various decoration stylesmain speaker
- · Connect MixPad to create more life scenes
- · Bluetooth connection, compatible with mobile phones, computers, TVs, etc