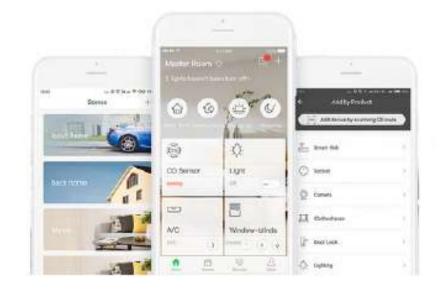

## **ORVIBO** Home

A smarter, simpler and safer IoT APP.

ORVIBO Home is an all-in-one APP to connect lighting, security and more devices inyour home. With its user-friendly interaction and simple controls, you can easily monitor and manage everything in your home. This means it can do more for you, and you can do less.